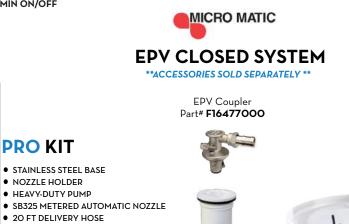

---|-----------------------------------------------------|--------|-----|------|------|--------------------|
| F00201A1 | SUZZARABLUE TOTE 120V PRO: PUMP, METER, AUTO NOZZLE | 0.67HP | 4.7 | 20   | 35.3 | 18.3 x 14.6 x 10.4 |
| F00201A2 | SUZZARABLUE TOTE 120V BASIC: PUMP, MANUAL NOZZLE    | 0.67HP | 4.7 | 20   | 27.8 | 18.3 x 14.6 x 10.4 |
| F00201A5 | SUZZARABLUE TOTE 120V BASIC+: PUMP, AUTO NOZZLE     | 0.67HP | 4.7 | 20   | 32   | 18.3 x 14.6 x 10.4 |
| F00201A8 | SUZZARABLUE TOTE 12V PRO: PUMP, METER, AUTO NOZZLE  | 0.35HP | 22  | 20   | 27.8 | 18.3 x 14.6 x 10.4 |
| F00201A9 | SUZZARABLUE TOTE 12V BASIC: PUMP, MANUAL NOZZLE     | 0.35HP | 22  | 20   | 22   | 18.3 x 14.6 x 10.4 |

### **SUZZARABLUE DRUM KIT**

UP TO 9 GPM

AC/DC VOLTAGE

HOSE LENGTH: 20 FT

DUTY CYCLE: 20 MIN ON/OFF



- 20 FT DELIVERY HOSE
- 1.5 FT SUCTION HOSE
- 6.5 MINUTE AUTOMATIC SHUTOFF (120V ONLY)



**EPV** Container Valve Part# F16989000

EPV Down Tube

Part # F16992000



#### **BASIC+ KIT**

- STAINLESS STEEL BASE
- NOZZLE HOLDER
- HEAVY-DUTY PUMP
- AUTOMATIC STAINLESS STEEL NOZZLE
- 20 FT DELIVERY HOSE
- 1.5 FT SUCTION HOSE • 6.5 MINUTE AUTOMATIC SHUTOFF



#### **BASIC KIT**

- STAINLESS STEEL BASE
- NOZZLE HOLDER
- HEAVY-DUTY PUMP
- MANUAL NOZZLE
- 20 FT DELIVERY HOSE • 1.5 FT SUCTION HOSE
- 6.5 MINUTE AUTOMATIC SHUTOFF

#### SUZZARABLUE TROLLEY CART

**\*\*TOTE KIT PICTURED ON TROLLEY\*\*** 

Part # **F1206801** Perfect for Three25 and SuzzaraBlue hanging kits. Capable of carrying up to 550 lbs.

| PART #    | DETAILS                                             | FUEL TYPE | HORSE<br>POW