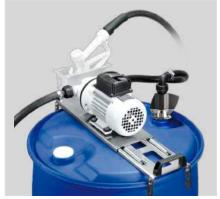

### **SUZZARABLUE DRUM KIT**

UP TO 9 GPM

AC/DC VOLTAGE

HOSE LENGTH: 20 FT

DUTY CYCLE: 20 MIN ON/OFF

- 20 FT DELIVERY HOSE
- 1.5 FT SUCTION HOSE
- 6.5 MINUTE AUTOMATIC SHUTOFF (120V ONLY)

**EPV** Container Valve Part# F16989000

#### **BASIC+ KIT**

- STAINLESS STEEL BASE
- NOZZLE HOLDER
- HEAVY-DUTY PUMP
- AUTOMATIC STAINLESS STEEL NOZZLE
- 20 FT DELIVERY HOSE
- 1.5 FT SUCTION HOSE • 6.5 MINUTE AUTOMATIC SHUTOFF

#### **BASIC KIT**

- STAINLESS STEEL BASE
- NOZZLE HOLDER
- HEAVY-DUTY PUMP
- MANUAL NOZZLE
- 20 FT DELIVERY HOSE • 1.5 FT SUCTION HOSE
- 6.5 MINUTE AUTOMATIC SHUTOFF

#### SUZZARABLUE TROLLEY CART

**\*\*TOTE KIT PICTURED ON TROLLEY\*\*** 

Part # **F1206801** Perfect for Three25 and SuzzaraBlue hanging kits. Capable of carrying up to 550 lbs.

| PART #    | DETAILS                                             | FUEL TYPE | HORSE<br>POWER | МАХ<br>АМР | HOSE<br>LENGTH<br>(FT) | WEIGHT<br>LBS | PACKAGING<br>INCH  |
|-----------|-----------------------------------------------------|-----------|----------------|------------|------------------------|---------------|--------------------|
| F00201A3  | SUZZARABLUE DRUM 120V BASIC: PUMP, MANUAL NOZZLE    |           | 0.67HP         | 495        | 20                     | 27            | 18.3 x 14.6 x 10.4 |
| F00201A4  | SUZZARABLUE DRUM 120V BASIC+: PUMP, AUTO NOZZLE     |           | 0.67HP         | 495        | 20                     | 31            | 18.3 x 14.6 x 10.4 |
| FOO2O1ALB | SUZZARABLUE 12OV 9GPM DRUM PRO KIT (AUTO/METER)     |           | 0.67HP         | 495        | 20                     | 28            | 18.3 x 14.6 x 10.4 |
| FOO201AM  | SUZZARABLUE DRUM 12V PRO: PUMP, METERED AUTO NOZZLE |           | 0.35HP         | 495        | 20                     | 28            | 18.3 x 14.6 x 10.4 |
| F1206801  | SUZZARABLUE TROLLEY CART                            |           | -              | -          | -                      | 59            | 43 x 27 x 13       |