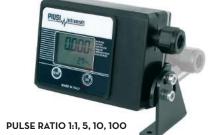

#### **K24-DEF PULSER**

**TURBINOX** 

| PART #   | DETAILS              | FUEL<br>TYPE | PRESSURE<br>PSI | FLOW<br>RATE | WEIGHT<br>LBS | PACKAGING<br>INCH |
|----------|----------------------|--------------|-----------------|--------------|---------------|-------------------|
| F0040734 | K24-DEF METER        |              | 145             | 1.3 - 26.4   | 0.9           | BLISTER           |
| F0040721 | K24-DEF PULSER       |              | 145             | 1.3 - 26.4   | 0.9           | 4.5 x 3 x 5.3     |
| F0042000 | TURBINOX PULSE METER |              | 290             | 2.6 - 10.6   | 1.1           | 3.1 x 3.1 x 3     |
| F0049503 | REMOTE DISPLAY       |              | -               | -            | 2.6           | 8.9 x 4.9 x 5.9   |