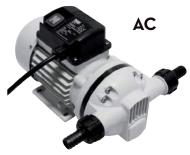

### SUZZARABLUE PUMPS

The Piusi SUZZARABLUE AC PUMP is the industry standard self-priming DEF diaphragm pump. It is equipped with electric motor, 6.5 minute timer board, and does not require dynamic seals.

The Piusi SUZZARABLUE DC DEF PUMP is the perfect solution for mobile, battery-powered applications. This self-priming pump is equipped with a built-in pressure bypass.

| PART #   | DETAILS                              | FUEL TYPE | HORSE<br>POWER | MAX<br>AMP | GPM | WEIGHT<br>LBS | PACKAGING<br>INCH |
|----------|--------------------------------------|-----------|----------------|------------|-----|---------------|-------------------|
| F0020310 | SUZZARABLUE AC PUMP - 120V           |           | 0.67HP         | 4.7        | 9   | 15.4          | 14 x 12 x7.9      |
| F0020408 | SUZZARABLUE DC PUMP - 12V            |           | 0.35HP         | 22         | 9   | 10            | 14 x 12 x7.9      |
| F0020409 | SUZZARABLUE AC PUMP - 24V            |           | 0.42HP         | 13         | 9   | 9             | 14 x 12 x7.9      |
| F0020402 | SUZZARABLUE AC PUMP - 12V+18FT CABLE |           | O.35HP         | 22         | 9   | 10            | 14 x 12 x7.9      |