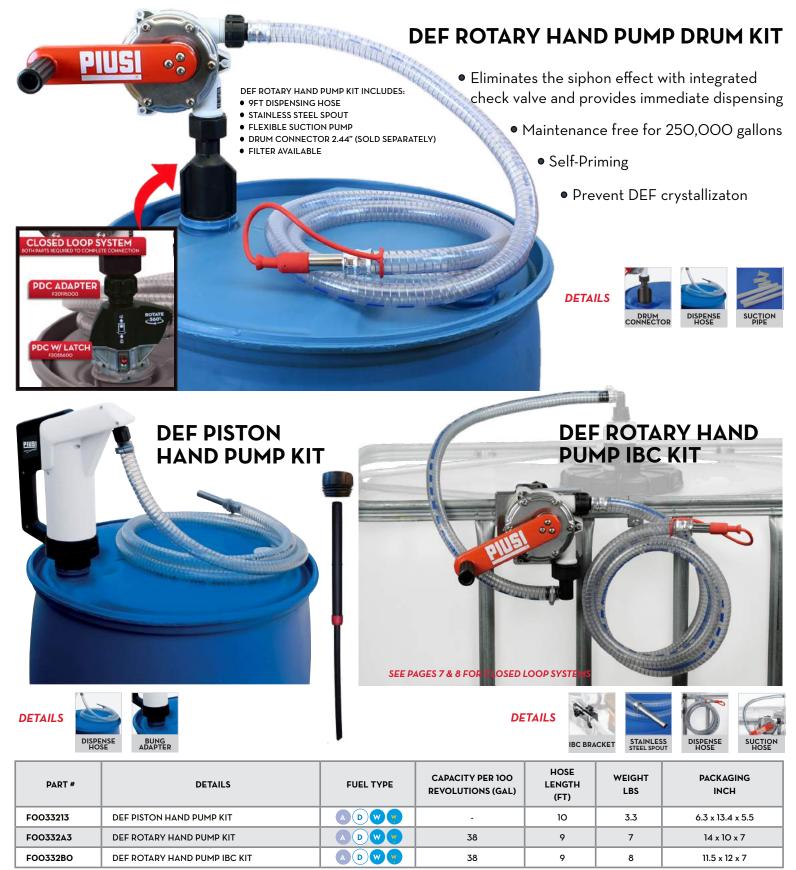

### **DEF HAND PUMPS**

The PIUSI DEF Rotary Hand Pump is the only rotary vane pump specifically designed for transferring DEF.

| PART #        | DETAILS                                   | FLUID<br>TYPE | FLOW<br>RATE<br>GPM | SQUALO<br>HORSE<br>POWER | THREE25<br>HORSE<br>POWER | МАХ<br>АМР | HOSE<br>LENGTH<br>(FT) | NOZZLE    |
|---------------|-------------------------------------------|---------------|---------------------|--------------------------|---------------------------|------------|------------------------|-----------|
| SRTO500BULK   | 500- GALLON DEF TANK + THREE25 KIT BUNDLE |               | 9 - 10              | -                        | O.67HP                    | 3.7        | 20                     | AUTOMATIC |
| SRTO675BULK   | 675+ GALLON DEF TANK + THREE25 KIT BUNDLE |               | 9 - 10              | -                        | O.67HP                    | 3.7        | 20                     | AUTOMATIC |
| SRT1000BULK   | 1000-GALLON DEF TANK + THREE25 KIT BUNDLE |               | 9 - 10              | -                        | 0.67HP                    | 3.7        | 20                     | AUTOMATIC |
| SRTSQ0500BULK | 500-GALLON DEF TANK + SQUALO KIT BUNDLE   |               | 9 - 10              | O.5HP                    |                           | 3.7        | 20                     | AUTOMATIC |
| SRTSQO675BULK | 675+ GALLON DEF TANK + SQUALO KIT BUNDLE  |               | 9 - 10              | O.5HP                    |                           | 3.7        | 20                     | AUTOMATIC |
| SRTSQ1000BULK | 1000-GALLON DEF TANK + SQUALO KIT BUNDLE  |               | 9 - 10              | O.5HP                    |                           | 3.7        | 20                     | AUTOMATIC |

### **SUZZARABLUE DRUM KIT**

UP TO 9 GPM

AC/DC VOLTAGE

HOSE LENGTH: 20 FT

DUTY CYCLE: 20 MIN ON/OFF

- 20 FT DELIVERY HOSE
- 1.5 FT SUCTION HOSE
- 6.5 MINUTE AUTOMATIC SHUTOFF (120V ONLY)

**EPV** Container Valve Part# F16989000

#### **BASIC+ KIT**

- STAINLESS STEEL BASE
- NOZZLE HOLDER
- HEAVY-DUTY PUMP
- AUTOMATIC STAINLESS STEEL NOZZLE
- 20 FT DELIVERY HOSE
- 1.5 FT SUCTION HOSE • 6.5 MINUTE AUTOMATIC SHUTOFF

#### **BASIC KIT**

- STAINLESS STEEL BASE
- NOZZLE HOLDER
- HEAVY-DUTY PUMP
- MANUAL NOZZLE
- 20 FT DELIVERY HOSE • 1.5 FT SUCTION HOSE
- 6.5 MINUTE AUTOMATIC SHUTOFF

#### SUZZARABLUE TROLLEY CART

**\*\*TOTE KIT PICTURED ON TROLLEY\*\*** 

Part # **F1206801** Perfect for Three25 and SuzzaraBlue hanging kits. Capable of carrying up to 550 lbs.

| PART #    | DETAILS                                             | FUEL TYPE | HORSE<br>POWER | МАХ<br>АМР | HOSE<br>LENGTH<br>(FT) | WEIGHT<br>LBS | PACKAGING<br>INCH  |
|-----------|-----------------------------------------------------|-----------|----------------|------------|------------------------|---------------|--------------------|
| F00201A3  | SUZZARABLUE DRUM 120V BASIC: PUMP, MANUAL NOZZLE    |           | 0.67HP         | 495        | 20                     | 27            | 18.3 x 14.6 x 10.4 |
| F00201A4  | SUZZARABLUE DRUM 120V BASIC+: PUMP, AUTO NOZZLE     |           | 0.67HP         | 495        | 20                     | 31            | 18.3 x 14.6 x 10.4 |
| FOO2O1ALB | SUZZARABLUE 12OV 9GPM DRUM PRO KIT (AUTO/METER)     |           | 0.67HP         | 495        | 20                     | 28            | 18.3 x 14.6 x 10.4 |
| FOO201AM  | SUZZARABLUE DRUM 12V PRO: PUMP, METERED AUTO NOZZLE |           | 0.35HP         | 495        | 20                     | 28            | 18.3 x 14.6 x 10.4 |
| F1206801  | SUZZARABLUE TROLLEY CART                            |           | -              | -          | -                      | 59            | 43 x 27 x 13       |