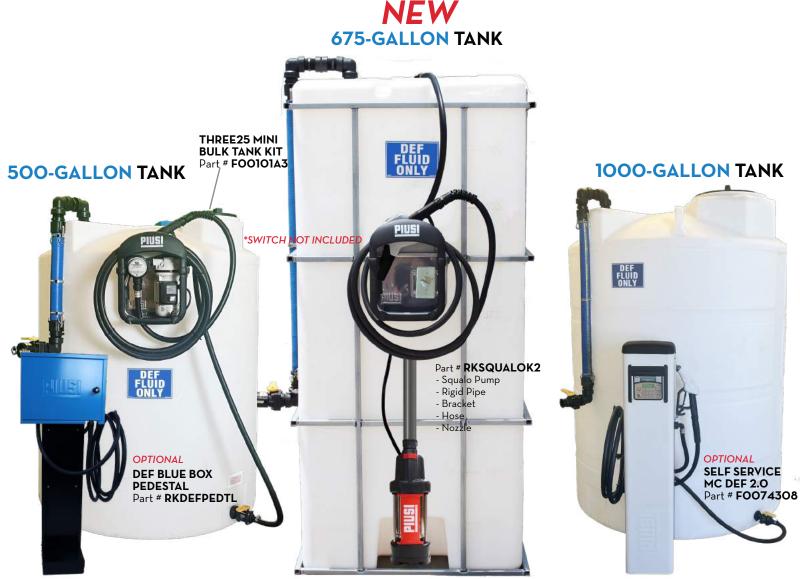

### **DEF MINI-BULK**

The DEF Mini-Bulk Kits make up a complete line of **DEF transfer storage and dispense systems**. Available with customizable kit options, the system is available with either our **Three25 membrane pump kit** or our **Squalo submersible pump kit**. All standard kits include tank, pump, fill line, dispense hose and auto nozzle.

TANK DESIGN/PUMP OPTION/CONFIGURATION/ACCESSORIES MAY VARY FROM IMAGES ABOVE. ABOVE IMAGES ARE FOR REFERENCE ONLY. CUSTOMIZED CONFIGURATION AVAILABLE UPON REQUEST. 1500-3000 GALLON TANKS ALSO AVAILABLE UPON REQUEST. CONTACT US DIRECTLY FOR MORE INFORMATION.

| PART #        | DETAILS                                   | FLUID<br>TYPE | FLOW<br>RATE<br>GPM | SQUALO<br>HORSE<br>POWER | THREE25<br>HORSE<br>POWER | МАХ<br>АМР | HOSE<br>LENGTH<br>(FT) | NOZZLE    |
|---------------|-------------------------------------------|---------------|---------------------|--------------------------|---------------------------|------------|------------------------|-----------|
| SRTO500BULK   | 500- GALLON DEF TANK + THREE25 KIT BUNDLE |               | 9 - 10              | -                        | O.67HP                    | 3.7        | 20                     | AUTOMATIC |
| SRTO675BULK   | 675+ GALLON DEF TANK + THREE25 KIT BUNDLE |               | 9 - 10              | -                        | O.67HP                    | 3.7        | 20                     | AUTOMATIC |
| SRT1000BULK   | 1000-GALLON DEF TANK + THREE25 KIT BUNDLE |               | 9 - 10              | -                        | 0.67HP                    | 3.7        | 20                     | AUTOMATIC |
| SRTSQ0500BULK | 500-GALLON DEF TANK + SQUALO KIT BUNDLE   |               | 9 - 10              | O.5HP                    |                           | 3.7        | 20                     | AUTOMATIC |
| SRTSQO675BULK | 675+ GALLON DEF TANK + SQUALO KIT BUNDLE  |               | 9 - 10              | O.5HP                    |                           | 3.7        | 20                     | AUTOMATIC |
| SRTSQ1000BULK | 1000-GALLON DEF TANK + SQUALO KIT BUNDLE  |               | 9 - 10              | O.5HP                    |                           | 3.7        | 20                     | AUTOMATIC |

MINI-BULK