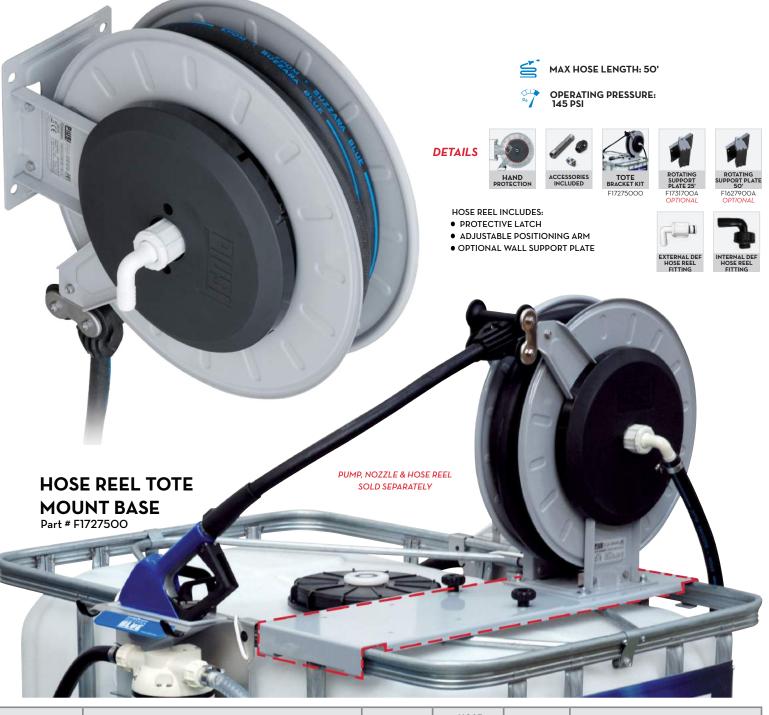

#### **DEF HOSE REEL**

Hose reels made specifically for DEF use with supply hoses. Designed to **limit pressure loss** and facilitate use. They include a protective latch mechanism that prevents accidental contact with hands. These **spring-loaded** hose reels offer **adjustable arms** for easy positioning and an optional rotating wall support for different positions.

| PART #    | DETAILS                             | FUEL<br>TYPE | HOSE<br>LENGTH<br>(FT) | WEIGHT<br>LBS | PACKAGING<br>INCH  |
|-----------|-------------------------------------|--------------|------------------------|---------------|--------------------|
| F00750340 | DEF HOSE REEL WITH 3/4' HOSE - 25FT |              | 25                     | 37.5          | 21.7 x 10.2 x 21.3 |
| F00750330 | DEF HOSE REEL WITH 3/4' HOSE - 50F  |              | 50                     | 52.9          | 21.7 x 10.2 x 21.3 |