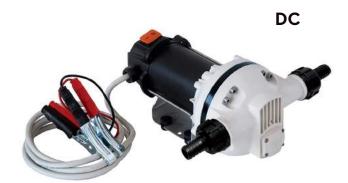

The Piusi SUZZARABLUE DC DEF PUMP is the perfect solution for mobile, battery-powered applications. This self-priming pump is equipped with a built-in pressure bypass.

| PART #   | DETAILS                              | FUEL TYPE | HORSE<br>POWER | MAX<br>AMP | GPM | WEIGHT<br>LBS | PACKAGING<br>INCH |
|----------|--------------------------------------|-----------|----------------|------------|-----|---------------|-------------------|
| F0020310 | SUZZARABLUE AC PUMP - 120V           |           | 0.67HP         | 4.7        | 9   | 15.4          | 14 x 12 x7.9      |
| F0020408 | SUZZARABLUE DC PUMP - 12V            |           | 0.35HP         | 22         | 9   | 10            | 14 x 12 x7.9      |
| F0020409 | SUZZARABLUE AC PUMP - 24V            |           | 0.42HP         | 13         | 9   | 9             | 14 x 12 x7.9      |
| F0020402 | SUZZARABLUE AC PUMP - 12V+18FT CABLE |           | O.35HP         | 22         | 9   | 10            | 14 x 12 x7.9      |

### **PIUSI PORTABLE TANKS**

For universal and durable **DEF transportation and storage**, the Piusi Portable Tank (PPT) offers an effective solution to deliver DEF to on-road and **off-road** vehicles. The PPT ensures a safe and quick DEF transfer utilizing its **Suzzarablue DC pump**, shock resistant polyethylene construction, vent cap, and stainless steel accessories. The lightweight lockable tanks are UV resistant and can be easily loaded onto your delivery vehicle. 12V DC DUTY CYCLE: 20 MIN ON/OFF HOSE LENGTH: 13 FT **DETAILS** DC PUM **PIUSI PORTABLE TANK 116G 116 GALLON** SuzzaraBlue 12V DC Pump 2" filling plug with integrated vent 3 Lockable lid 4 13 ft. outflow hose 5B325 Automatic Nozzle One of the second se 0.5 ft. cable with clamps Mechanical level gauge (116g only) **PIUSI PORTABLE TANK 58 UPGRADE TO A 58 GALLON** SB325 Metere Part # F00617010 FLOW HORSE WEIGHT PACKAGING PART # DETAILS FLUID TYPE RATE POWER LBS INCH GPM 9 48 x 32 x 31 F0010201 PIUSI PORTABLE TANK (116G) 0.67HP 22 114