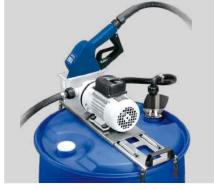

### SUZZARABLUE PUMPS

The Piusi SUZZARABLUE AC PUMP is the industry standard self-priming DEF diaphragm pump. It is equipped with electric motor, 6.5 minute timer board, and does not require dynamic seals.

The Piusi SUZZARABLUE DC DEF PUMP is the perfect solution for mobile, battery-powered applications. This self-priming pump is equipped with a built-in pressure bypass.

| PART #   | DETAILS                              | FUEL TYPE | HORSE<br>POWER | MAX<br>AMP | GPM | WEIGHT<br>LBS | PACKAGING<br>INCH |
|----------|--------------------------------------|-----------|----------------|------------|-----|---------------|-------------------|
| F0020310 | SUZZARABLUE AC PUMP - 120V           |           | 0.67HP         | 4.7        | 9   | 15.4          | 14 x 12 x7.9      |
| F0020408 | SUZZARABLUE DC PUMP - 12V            |           | 0.35HP         | 22         | 9   | 10            | 14 x 12 x7.9      |
| F0020409 | SUZZARABLUE AC PUMP - 24V            |           | 0.42HP         | 13         | 9   | 9             | 14 x 12 x7.9      |
| F0020402 | SUZZARABLUE AC PUMP - 12V+18FT CABLE |           | O.35HP         | 22         | 9   | 10            | 14 x 12 x7.9      |