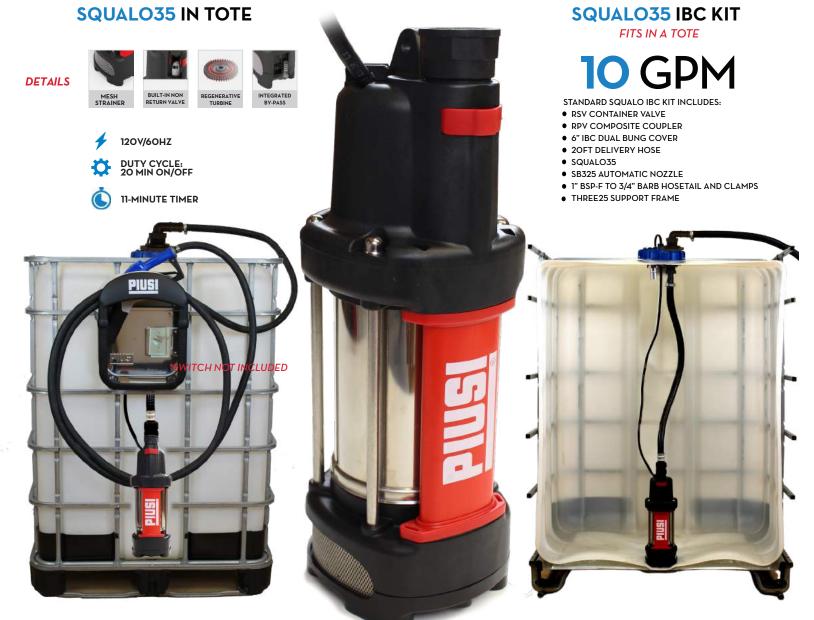

### SQUALO35

SUBAERSIBLE DUNDS SQUALO35 is the first submersible pump specifically designed for use with DEF. A centrifugal pump fitted with a turbine regenerator, built-in check valve and bypass valve, the Squalo provides both flow rate and up to 15Oft of dispense distance. Its compact size allows it to fit into both IBC totes and Mini Bulk systems. And, its dead level height is down to 1-1/4", maximizing fluid consumption.

SQUALO IBC KIT PICTURED. IBC NOT PROVIDED

08

SQUALO IBC KIT PICTURED. IBC NOT PROVIDED

| PART #     | DETAILS                           | FLUID TYPE | FLOW<br>RATE<br>GPM | HORSE<br>POWER | МАХ АМР | WEIGHT<br>LBS | PACKAGING<br>INCH |
|------------|-----------------------------------|------------|---------------------|----------------|---------|---------------|-------------------|
| F0020604   | SQUALO35                          |            | 10                  | O.5HP          | 3.7     | 114           | 48 x 32 x 31      |
| RKSQUALOK1 | SQUALO IBC KIT                    |            | 10                  | O.5HP          | 3.7     | -             | -                 |
| RKSQUALOK2 | SQUALO MINI BULK KIT (SEE PAGE 4) |            | 10                  | O.5HP          | 3.7     |               | -                 |