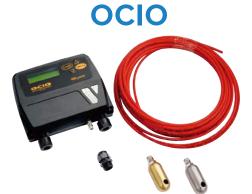

#### **TANK MONITORING**

With it's new design, OCIO 2.0 is the upgraded version of the tank level indicator compatible with SSM 2.0 and MCO 2.0 systems. It requires a LAN or Wi-Fi connection to communicate with the software. It maintains all the performances of the standard OCIO. Thanks to its interchangeable probe, OCIO 2.0 is compatible with several fluids.

MAX TANK HEIGHT: 13'

UP TO 30 cSt

MAX TUBE LENGTH: 164'

± 1% ACCURACY

| PART #   | DETAILS                           | FUEL<br>TYPE | VISCOSITY<br>cSt | POWER<br>WATT | WEIGHT<br>LBS | PACKAGING<br>INCH  |
|----------|-----------------------------------|--------------|------------------|---------------|---------------|--------------------|
| F0075515 | OCIO LEVEL INDICATOR              |              | UREA             | 20            | 4.8           | 11.8 x 16.1 x 13.9 |
| F0075523 | OCIO LEVEL INDICATOR 2.0 - LAN    |              | UP TO 30         | 20            | 4.8           | 11.8 x 16.1 x 13.9 |
| F0075524 | OCIO LEVEL INDICATOR 2.0 - WIFI   |              | UP TO 30         | 20            | 4.8           | 11.8 x 16.1 x 13.9 |
| F0075525 | OCIO LEVEL INDICATOR 2.0 - RS-485 |              | UP TO 30         | 20            | 4.8           | 11.8 x 16.1 x 13.9 |