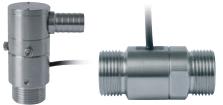

#### **K24-DEF METER**

The K24 meter is a easy-to-install turbine digital flow meter with a rotatable display specifically designed for diesel.

**REMOTE DISPLAY** 

#### **K24-DEF PULSER**

**TURBINOX** 

| PART #   | DETAILS              | FUEL<br>TYPE | PRESSURE<br>PSI | FLOW<br>RATE | WEIGHT<br>LBS | PACKAGING<br>INCH |
|----------|----------------------|--------------|-----------------|--------------|---------------|-------------------|
| F0040734 | K24-DEF METER        |              | 145             | 1.3 - 26.4   | 0.9           | BLISTER           |
| F0040721 | K24-DEF PULSER       |              | 145             | 1.3 - 26.4   | 0.9           | 4.5 x 3 x 5.3     |
| F0042000 | TURBINOX PULSE METER |              | 290             | 2.6 - 10.6   | 1.1           | 3.1 x 3.1 x 3     |
| F0049503 | REMOTE DISPLAY       |              | -               | -            | 2.6           | 8.9 x 4.9 x 5.9   |