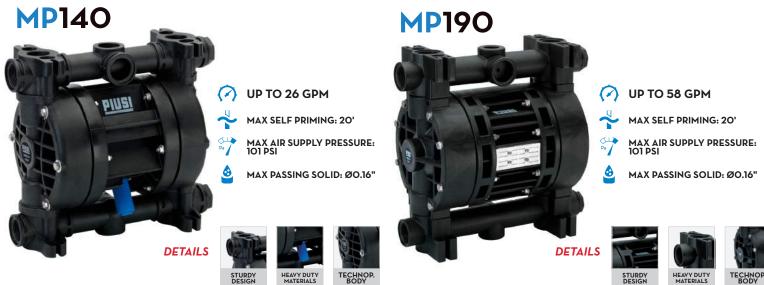

### **PIUSI MP**

#### AIR OPERATED DIAPHRAGM PUMP

HORSE ΜΑΧ WEIGHT PACKAGING PART # DETAILS FUEL TYPE GPM DOWED AMP LBS INCH F00208P5 MP 140 PNEUMATIC DIAPHRAGM PUMP 26 11 9.4 x 15 x 13.8 -F00208P6 MP 190 PNEUMATIC DIAPHRAGM PUMP 58 29 19 x 19 x12 --