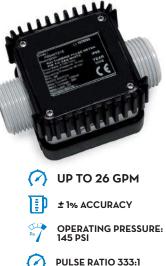

#### **K24-DEF PULSER**

**TURBINOX** 

| PART #   | DETAILS              | FUEL<br>TYPE | PRESSURE<br>PSI | FLOW<br>RATE | WEIGHT<br>LBS | PACKAGING<br>INCH |
|----------|----------------------|--------------|-----------------|--------------|---------------|-------------------|
| F0040734 | K24-DEF METER        |              | 145             | 1.3 - 26.4   | 0.9           | BLISTER           |
| F0040721 | K24-DEF PULSER       |              | 145             | 1.3 - 26.4   | 0.9           | 4.5 x 3 x 5.3     |
| F0042000 | TURBINOX PULSE METER |              | 290             | 2.6 - 10.6   | 1.1           | 3.1 x 3.1 x 3     |
| F0049503 | REMOTE DISPLAY       |              | -               | -            | 2.6           | 8.9 x 4.9 x 5.9   |