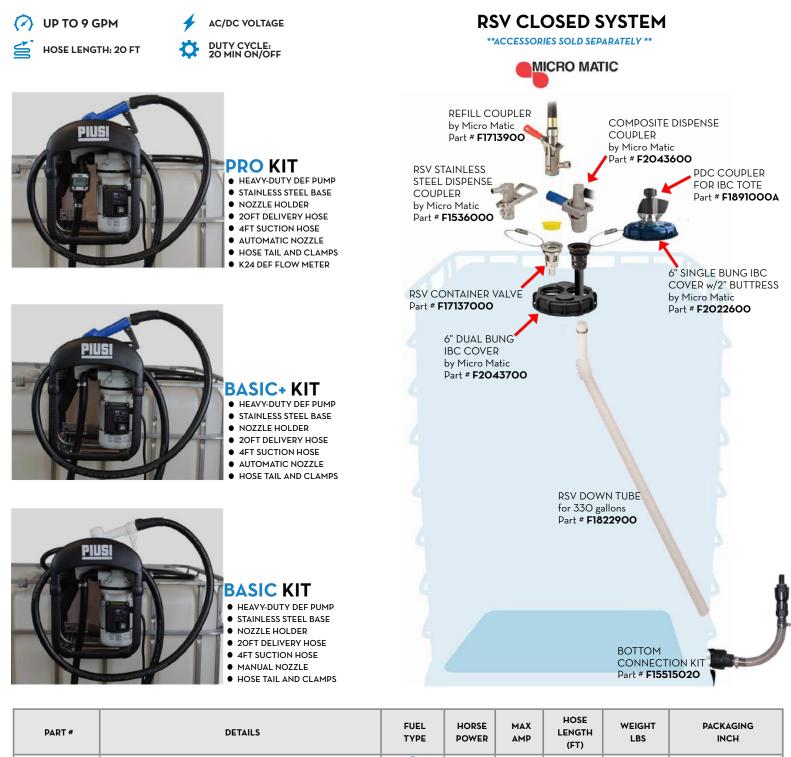

### **SUZZARABLUE DRUM KIT**

UP TO 9 GPM

AC/DC VOLTAGE

HOSE LENGTH: 20 FT

DUTY CYCLE: 20 MIN ON/OFF

- 20 FT DELIVERY HOSE
- 1.5 FT SUCTION HOSE
- 6.5 MINUTE AUTOMATIC SHUTOFF (120V ONLY)

**EPV** Container Valve Part# F16989000

EPV Down Tube

Part # F16992000

#### **BASIC+ KIT**

- STAINLESS STEEL BASE
- NOZZLE HOLDER
- HEAVY-DUTY PUMP
- AUTOMATIC STAINLESS STEEL NOZZLE
- 20 FT DELIVERY HOSE
- 1.5 FT SUCTION HOSE • 6.5 MINUTE AUTOMATIC SHUTOFF

#### **BASIC KIT**

- STAINLESS STEEL BASE
- NOZZLE HOLDER
- HEAVY-DUTY PUMP
- MANUAL NOZZLE
- 20 FT DELIVERY HOSE • 1.5 FT SUCTION HOSE
- 6.5 MINUTE AUTOMATIC SHUTOFF

#### SUZZARABLUE TROLLEY CART

**\*\*TOTE KIT PICTURED ON TROLLEY\*\*** 

Part # **F1206801** Perfect for Three25 and SuzzaraBlue hanging kits. Capable of carrying up to 550 lbs.

| PART #    | DETAILS                                             | FUEL TYPE | HORSE<br>POWER | МАХ<br>АМР | HOSE<br>LENGTH<br>(FT) | WEIGHT<br>LBS | PACKAGING<br>INCH  |
|-----------|-----------------------------------------------------|-----------|----------------|------------|------------------------|---------------|--------------------|
| F00201A3  | SUZZARABLUE DRUM 120V BASIC: PUMP, MANUAL NOZZLE    |           | 0.67HP         | 495        | 20                     | 27            | 18.3 x 14.6 x 10.4 |
| F00201A4  | SUZZARABLUE DRUM 120V BASIC+: PUMP, AUTO NOZZLE     |           | 0.67HP         | 495        | 20                     | 31            | 18.3 x 14.6 x 10.4 |
| FOO2O1ALB | SUZZARABLUE 12OV 9GPM DRUM PRO KIT (AUTO/METER)     |           | 0.67HP         | 495        | 20                     | 28            | 18.3 x 14.6 x 10.4 |
| FOO201AM  | SUZZARABLUE DRUM 12V PRO: PUMP, METERED AUTO NOZZLE |           | 0.35HP         | 495        | 20                     | 28            | 18.3 x 14.6 x 10.4 |
| F1206801  | SUZZARABLUE TROLLEY CART                            |           | -              | -          | -                      | 59            | 43 x 27 x 13       |