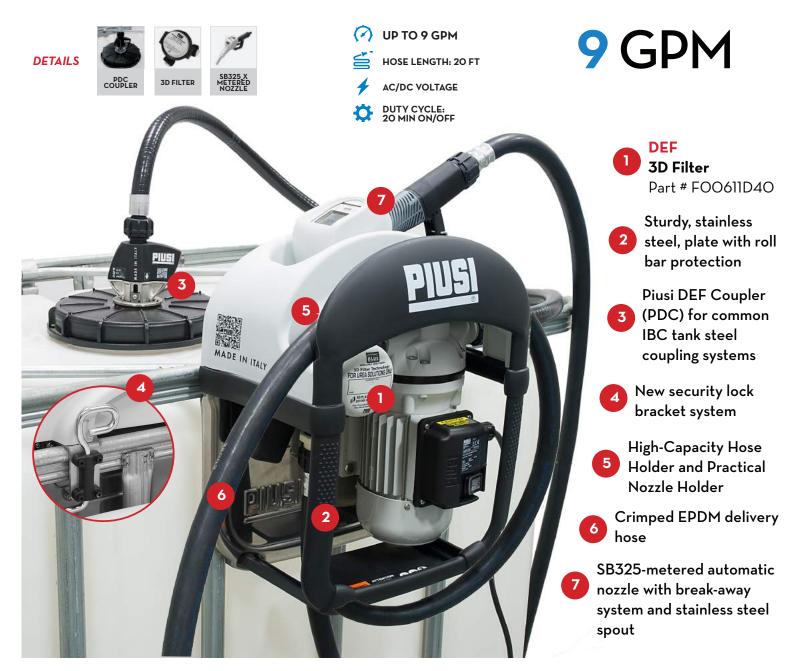

Discover a new dimension of fluid handling with the Piusi Three25. Created to ensure optimum durability and efficiency, the Piusi Three25 is protected by our DEF 3D filter, which prevents contamination of your DEF and increases life of the vehicle's catalyst.

| PART #   | DETAILS                       | FLUID TYPE | HORSE<br>POWER | МАХ<br>АМР | HOSE<br>LENGTH<br>(FT) | ON/OFF<br>SWITCH | WEIGHT<br>LBS | PACKAGING<br>INCH  |
|----------|-------------------------------|------------|----------------|------------|------------------------|------------------|---------------|--------------------|
| F00101A0 | THREE25 - 12OV                |            | O.67HP         | 2          | 20                     | YES              | 32            | 19.3 x 15.4 x 12.2 |
| F00101A1 | THREE25 - 12V                 |            | O.67HP         | 22         | 20                     | YES              | 28            | 19.3 x 15.4 x 12.2 |
| F00101A3 | THREE25 TANK KIT (SEE PAGE 4) |            | 0.67HP         | 2          |                        | -                | 28            | 21 x 17 x 15       |